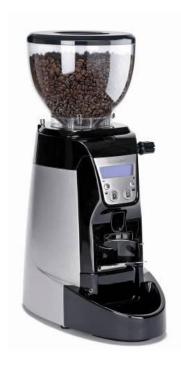

Instantaneous, electronic grinder-doser: it freshly grounds the set doses directly into the filter-holder.

Flat grinding burrs;  $\emptyset$  64 mm.

Micrometric screw for grinding adjustment: value on display.

Electronic dose setting. Single and double doses settable independently.

Exclusive self dose adjustment system according to granulometry variations.

Height-adjustable fork. You don't need to hold the filter-holder.

Hopper safety micro-switch.

Available with or without the coffee tamper.

Die-cast painted body.

| Output / h (kg)              | 6.5     |
|------------------------------|---------|
| Hopper capacity (kg)         | 1.2     |
| Diameter grinding burrs (mm) | 64      |
| Width (mm)                   | 194     |
| Depth (mm)                   | 368     |
| Height (mm)                  | 510     |
| Voltage (V) at 60 Hz         | 115/120 |
| Max Power (W)                | 300     |
| (A)                          | 2,2     |